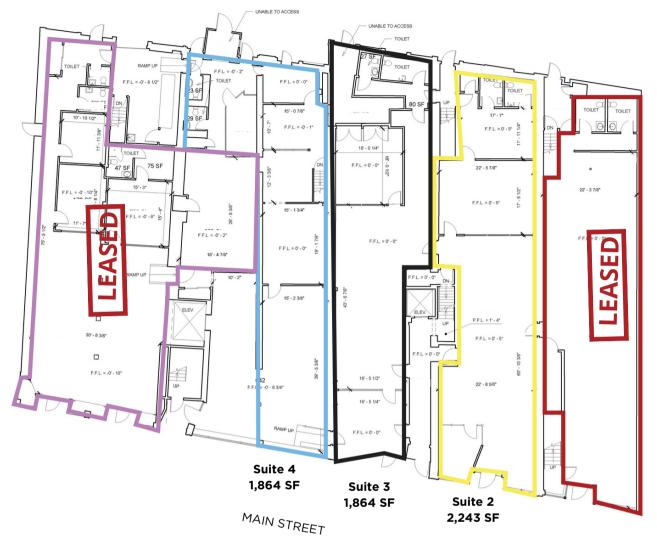

# **1ST FLOOR**

#### Floor 1 Available Space

- Suite 1: LEASED
- Suite 4: 1,864 SF
- Suite 2: 2,234 SF
- Suite 5: LEASED
- Suite 3:1,864 SF
- Tenant visibility & identity
- Redeveloped in 2021
- Vibrant retail corridor, high foot traffic location

# **RETAIL SUITES AVAILABLE**