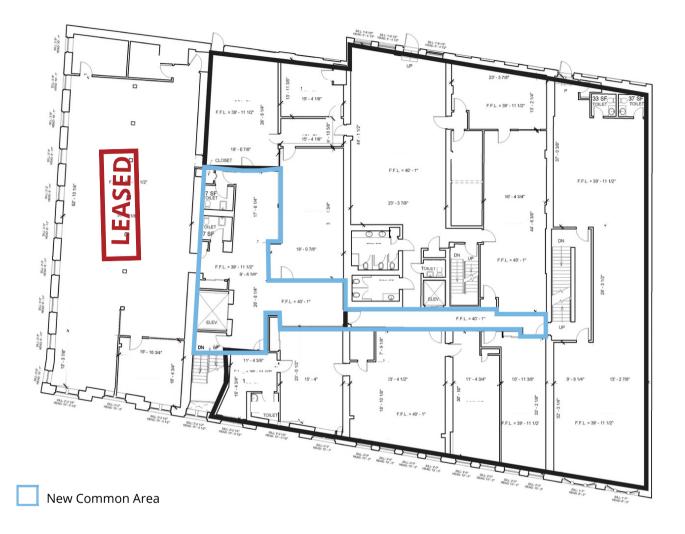

#### **5th Floor Available Space**

- Floor 5: 10,408 SF
- Highly Efficient Full Floor Opportunity
- Tenant visibility & identity
- Redeveloped in 2021 with all-new common areas and mechanical systems

- Central Theatre District Location
- Overlooking the Carroll Plaza (new outdoor public park and event center)
- Hanover Theatre Directly Across the Street
- Public Parking on-site

# 5TH FLOOR | 10,408 SF

Hypothetical Office Intensive Layout

SECONDARY COPY AREA