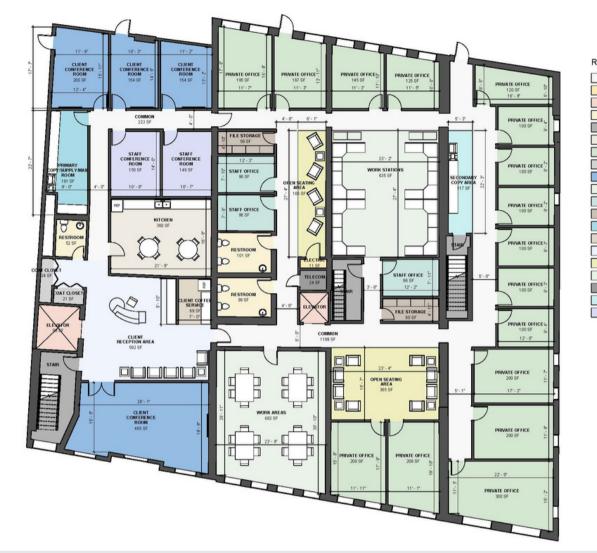

# **5TH FLOOR**

# OFFICE SPACE FOR LEASE

### 554 MAIN STREET | WORCESTER, MA

#### **5th Floor Available Space**

- Floor 5: 10,408 SF
- Highly Efficient Full Floor Opportunity
- Tenant visibility & identity
- Redeveloped in 2021 with all-new common areas and mechanical systems

- Central Theatre District Location
- Overlooking the Carroll Plaza (new outdoor public park and event center)
- Hanover Theatre Directly Across the Street
- Public Parking on-site

# 5TH FLOOR | 10,408 SF

Hypothetical Office Intensive Layout

SECONDARY COPY AREA