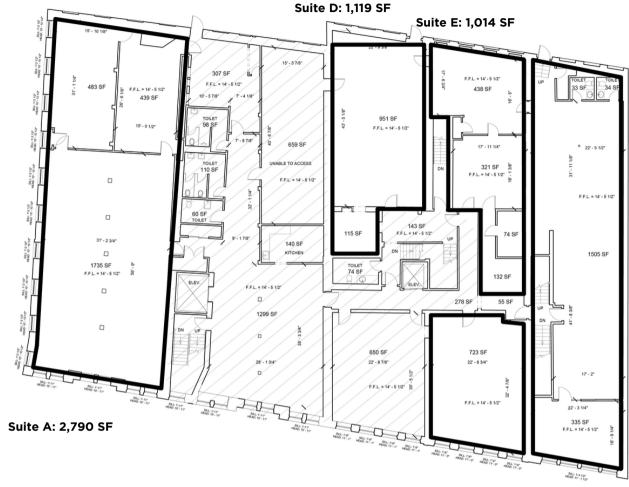

#### Floor 1 Available Space

- Suite 1: LEASED
- Suite 4: 1,864 SF
- Suite 2: 2,234 SF
- Suite 5: LEASED
- Suite 3:1,864 SF
- Tenant visibility & identity
- Redeveloped in 2021
- Vibrant retail corridor, high foot traffic location

# **OFFICE SUITES AVAILABLE**

Suite C: 759 SF

Suite B: 1,932 SF