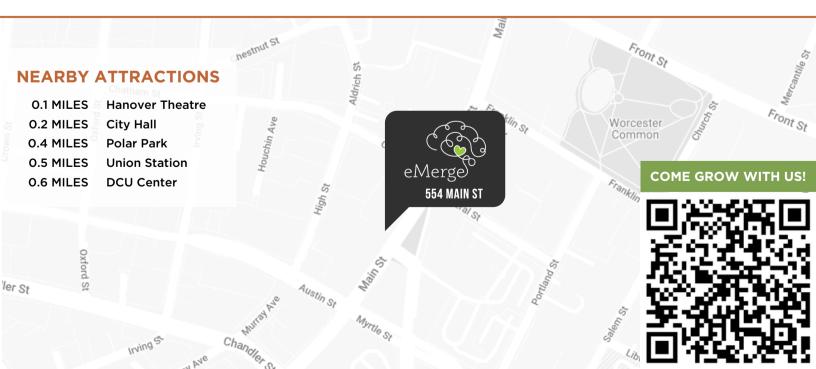

WORCESTER CO-WORKING SPACE

WORK IN THE HEART OF WORCESTER'S HISTORIC THEATRE DISTRICT AT EMERGE ON MAIN STREET!

#### SHARING ENERGY, IDEAS & SPACE

eMerge at 554 Main provides an engaging atmosphere designed to accommodate today's flexible work-life balance. Consisting of private spaces and conference rooms in addition to casual and collaborative work areas, you will have the space you need to be both productive and inspired.